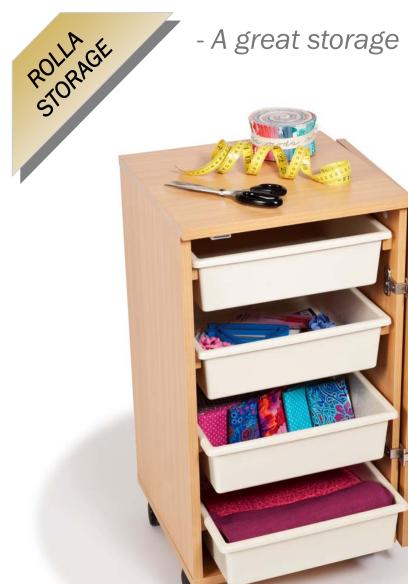

## - A great storage idea from Horn

The Rolla storage is so compact and neat...

The Rolla storage will sit happily either side of your existing Horn sewing cabinet or have 2..... one for both sides of your cabinet. You've plenty of storage now!

- Compact and easily mobile on 5 large lockable castors.
- > 270° door hinges which allow the door to fold conveniently out of the way when its open.
- > Robust removable storage trays, ideal to be taken to where you need to work.
- > Available in 3 popular finishes; Fresh Beech, Warm Teak and now in Clean White.
- ≻ Solid, sturdy & quality construction.
- ≻ Made to match in with, more specifically, the Gemini, Cub Plus, Quilter's Delight Mk2 and Elements but will compliment any existing Horn cabinet.
- Arrives fully assembled, the cabinet is beautifully ≻ finished front to back, inside and out. >
  - Made to match the height of a Horn cabinet when its open so creating a valuable level & increased work area.