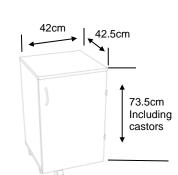

**Colour Chart** 

Teak, Beech, White

The Rolla Storage closed is compact enough to fit in anywhere.

> CLOSED - WIDE 42cm (161/2") DEEP 42.5cm (16<sup>3</sup>/<sub>4</sub>") HIGH 73.5cm (29")

> > MODEL 906 shown in Beech