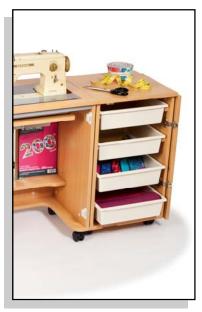

## - A great storage idea from Horn

The Rolla storage is so compact and neat...

The Rolla storage will sit happily either side of your existing Horn sewing cabinet or have 2..... one for both sides of your cabinet. You've plenty of storage now!

- Compact and easily mobile on 5 large lockable castors.
- > 270° door hinges which allow the door to fold conveniently out of the way when its open.
- > Robust removable storage trays, ideal to be taken to where you need to work.
- > Available in 3 popular finishes; Fresh Beech, Warm Teak and now in Clean White.
- ≻ Solid, sturdy & quality construction.
- ≻ Made to match in with, more specifically, the Gemini, Cub Plus, Quilter's Delight Mk2 and Elements but will compliment any existing Horn cabinet.
- Arrives fully assembled, the cabinet is beautifully ≻ finished front to back, inside and out. >
  - Made to match the height of a Horn cabinet when its open so creating a valuable level & increased work area.