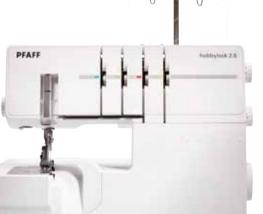

## Fantastic features and a wide range of stitches!

The new PFAFF® hobbylock\*2.5 overlock machine is sturdy and easy to use. No need to worry about thread tension. The PFAFF® hobbylock\*2.5 overlock machine has an Automatic Tension Dial (ATD), which sets the thread tension when selecting any of the 15 stitches - just start sewing. The large sewing area with a cutting knife mounted from below offers maximum convenience. Other great features include adjustable stitch length, differential feed, built-in rolled edge, 2-speed control levels, and much more.

## Threading, quick & easy!

Colored threading paths are marked on the machine to make threading easy. Included with your purchase is an interactive DVD that clearly shows threading, step-by-step. This information is also available on www.pfaff.com!