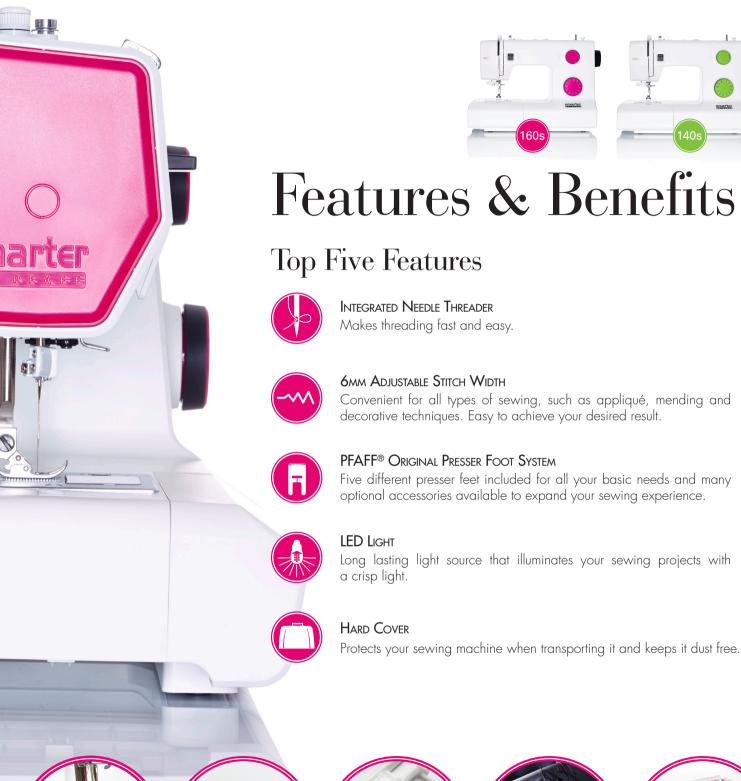

# More Features

## VARIETY OF STITCHES

Model **160s** has 23 stitches and model **140s** has 21 stitches, including utility stitches, decorative stitches, stretch stitches and a buttonhole.

# AUTOMATIC BUTTONHOLE (160s)

Snap on the buttonhole foot and sew repeatable buttonholes smoothly.

The buttonhole on model 140s is sewn manually.

### SMART GRIP DIALS

Each dial shows stitches and numbers to make it fast, simple and clear for you when making a selection.

## SNAP-ON/SNAP-OFF PRESSER FEET

To change the presser foot, just snap it off and snap the new one on. No screwdriver or other tools are needed.