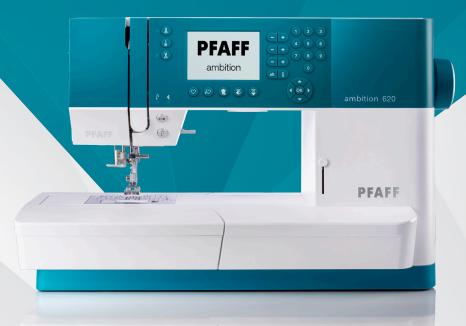

# PFAFF® ambition™ 620

#### **PFAFF® LCD Screen**

LCD screen (77x51mm) (3"x2") Resolution 240x160