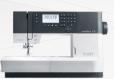

# PFAFF® ambition™ 620

#### **PFAFF® LCD Screen**

LCD screen (77x51mm) (3"x2") Resolution 240x160