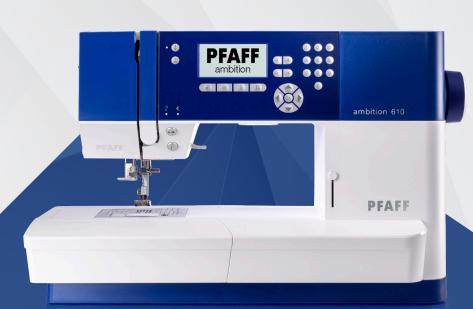

# COMMAND YOUR CREATIVITY...

# PFAFF® ambition™ 610

#### **PFAFF® LCD Screen**

LCD screen (71.5x34.5mm) (2.8"x1.4") Resolution 128x64

## 110 PFAFF® High-Quality Stitches Up to 7mm

# **Adjustable Thread Tension**

The recommended thread tension setting for the selected stitch is displayed on the touch screen.

## **Mirror Image of Stitches**

Flip the stitch side-to-side.

#### **Accessory Feet Included**

6 different presser feet for all your basic needs.