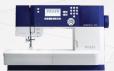

# SOPHISTICATED ELEGANCE... PFAFF® quilt ambition™ 630

#### **PFAFF® Color Touch Screen**

Simply touch to see important sewing recommendations on the graphical display. (95x54mm) (3.7"x2.1")
Resolution 480x272