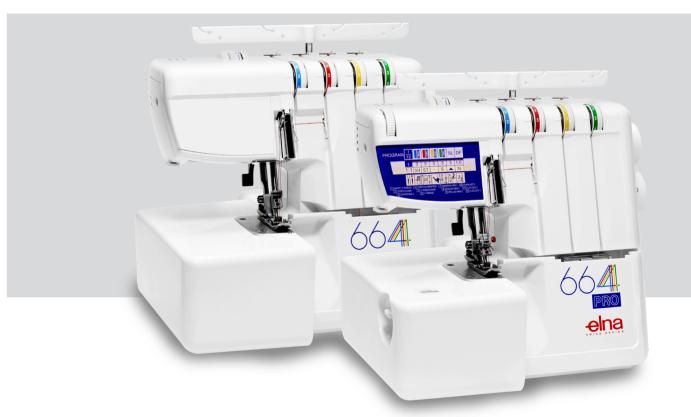

# elna 664 - 664 pro

| ECHNICAL FEATURES                          | 664 | 664PRO |
|--------------------------------------------|-----|--------|
| uilt-in program reference panel            | -   | Х      |
| utomatic tension release                   | -   | Х      |
| uilt-in 2-thread converter                 | -   | Х      |
| ting needle clamp                          | -   | Х      |
| stant rolled hem device                    | X   | X      |
| elf-threading lower looper                 | X   | Х      |
| ont cover safety system                    | -   | X      |
| aximum speed of 1300 stitch pro min.       | X   | Х      |
| djustable differential feed 0.5 to 2.25 mm | X   | Х      |
| itching length setting 1.0 to 5.0 mm       | X   | Х      |
| djustable cutting width 3.0 to 7.0 mm      | X   | Х      |
| re-tension slider (3/4 - 2 thread)         | -   | X      |
| plour-coded threading routes               | X   | X      |
| utting blade                               | X   | Х      |
| djustable foot pressure                    | X   | Х      |
| nap-on presser feet                        | ×   | Х      |
| lescopic thread antenna system             | X   | Х      |

| ACCESSORIES                  | 664 | 664PRO |
|------------------------------|-----|--------|
| Electronic foot control      | -   | X      |
| Built-in storage compartment | -   | X      |
| Exclusive Elna accessory box | Х   | -      |
| Waste tray included          | -   | X      |
| Dust cover                   | X   | X      |