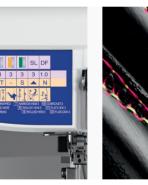

## PROGRAM DISPLAY PANEL\*

that's also a user guide (664Pro only).

## PROGRAM DISPLAY\*

That's also a user guide. To set up your machine step-by-step without forgetting a thing.

Four-thread super- strength seams let you work with any fabric even the stretchiest.