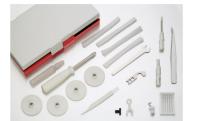

| ACCESSORIES                  | 664 | 664PRO |
|------------------------------|-----|--------|
| Electronic foot control      | -   | X      |
| Built-in storage compartment | -   | X      |
| Exclusive Elna accessory box | Х   | -      |
| Waste tray included          | -   | X      |
| Dust cover                   | X   | X      |

### SMALL TOOL BOX

integrated in the front flap of the machine offers you what you need at hand.

## ACCESSORY BOX

Elna's designed accessory box, offers you the essentia accessories which makes life easier (664Pro only).