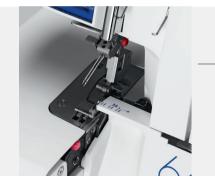

#### TELESCOPIC ANTENNA SYSTEM

elna

**CONTROL WINDOW\*** 

No need to open the machine to adjust the cutting width. A

glance at the control window it's enough.

for an easy storage.