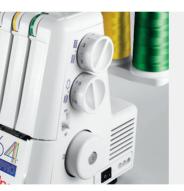

#### TELESCOPIC ANTENNA SYSTEM

elna

**CONTROL WINDOW\*** 

No need to open the machine to adjust the cutting width. A

glance at the control window it's enough.

for an easy storage.

## - EASY STITCH LENGTH SETTING

A friendly machine to use. Stitch length easily settled.

-COLOUR-CODED THREADING ROUTES

machine properly.

Indicate you the thread-path to prepare your

DIFFERENTIAL FEED