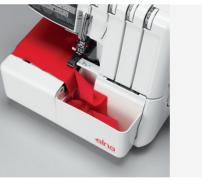

#### **WASTE TRAY**

Helps keep your sewing area tidy-it catches those loose scraps and trimmed threads.