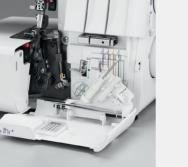

### SMALL TOOL BOX

integrated in the front flap of the machine offers you what you need at hand.

#### **WASTE TRAY**

Helps keep your sewing area tidy-it catches those loose scraps and trimmed threads.