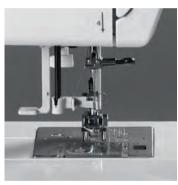

### BUILT-IN AUTOMATIC NEEDLE THREADER

Save time and frustration before you get down to work.