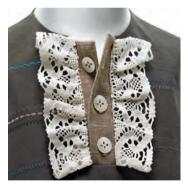

### FIELDS OF POSSIBILITIES

The eXplore 220 and 240 offer a large array of both practical utility and decorative stitches, including a fully automatic one-step buttonhole (240).

Stylish Ideas

Bag created using Elna's optional fagoting plate available for the eXplore 220 and 240.