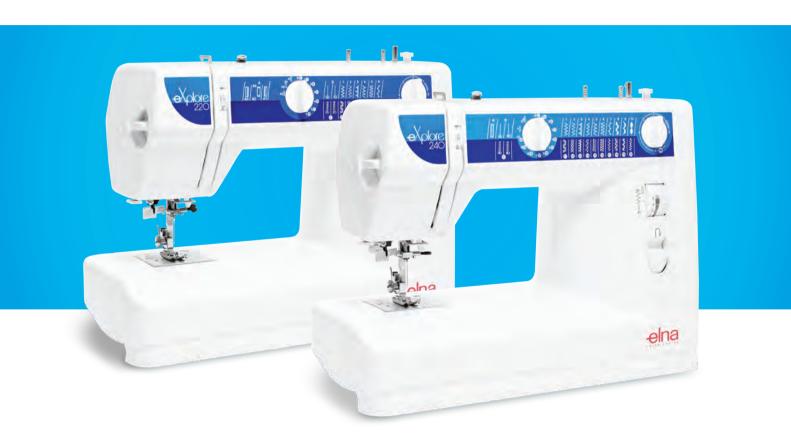

# eXplore 220-240

### TIMELESS TALENT

These are really easy to use machines with a good range of stitches and features. Ideal machines for those starting on their sewing journey and for everyday sewing. These machines will accompany you in all your projects day after day.

### FIELDS OF POSSIBILITIES

The eXplore 220 and 240 offer a large array of both practical utility and decorative stitches, including a fully automatic one-step buttonhole (240).

Stylish Ideas

Bag created using Elna's optional fagoting plate available for the eXplore 220 and 240.